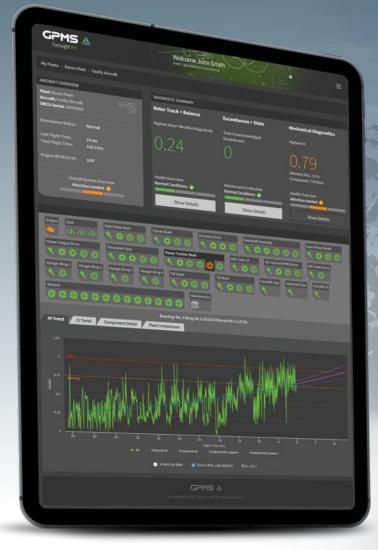

#### POUND FOR POUND, THE MOST POWERFUL HUMS MONEY CAN BUY

Easy to Use

Automated Modern interfa ploads after - no experts each flight required

Connect Anywhere with Any Device Access via any web browser

SMS & email exceedance & trend alerts

Greater ROI Reduce unscheduled MX & AOGs Increases aircraft availability

Lighter

50% lighter than legacy HUMS Bused wiring to reduce installation Onboard Control Unit (OBCU)
Smart Accelerometers
Tachometers
Rotor Blade Track Interfaces